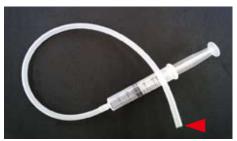

9. Turn the dial of the Irrigation clockwise. Then, do the lifting with a low hydraulic pressure.

2. Connect the Silicon Tube with the Syringe. Then, push the saline solution out up to the end of the Silicon Tube. (About 3ml saline solution remain in the Syringe.)

4. Incorporate the Syringe prepared in the above 2 into the Irrigation. Then, turn the dial clockwise to fix the Syringe into the Irrigation securely.

6. Screw the Hydro Tip into the bed to fix it.

8. Attach the top of the Silicon Tube into the Hydro Tip.