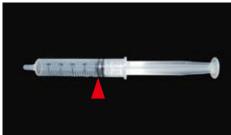

## Hydro Lift System Operating Procedures

1. Sucking the 5ml saline solution into the Syringe.

3. Turn the dial of the Irrigation counterclockwise. Then, loosen the dial up to the arrow-indicated position shown in the above picture.