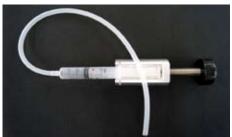

## Hydro Lift System Operating Procedures

1. Sucking the 5ml saline solution into the Syringe.

3. Turn the dial of the Irrigation counterclockwise. Then, loosen the dial up to the arrow-indicated position shown in the above picture.