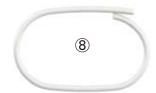

### Hydro Lift System

- 1 Hydro Tip 28
- 2 Hydro Tip 30
- 3 Hydro Tip 33

- 4 Hydro Tip 35
- ⑤ Hydro Tip 38
- 6 Hydro Tip 40

- 7 Adapter
- 8 HLS Silicon Tube
- 1 Irrigation

9. Turn the dial of the Irrigation clockwise. Then, do the lifting with a low hydraulic pressure.

2. Connect the Silicon Tube with the Syringe. Then, push the saline solution out up to the end of the Silicon Tube. (About 3ml saline solution remain in the Syringe.)

4. Incorporate the Syringe prepared in the above 2 into the Irrigation. Then, turn the dial clockwise to fix the Syringe into the Irrigation securely.

6. Screw the Hydro Tip into the bed to fix it.

8. Attach the top of the Silicon Tube into the Hydro Tip.

10. Detach the Silicon Tube. Then, detach the Hydro Tip. Saline solution is discharged by the pressure inside maxillary sinus.

Access Oimachi Bldg. 6F, No. 1-49-15, Oi Shinagawa-ku, Tokyo Japan 140-0014 Tel: +81-3-3778-0745 / +81-3-3778-4910