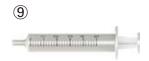

## Hydro Lift System Operating Procedures

1. Sucking the 5ml saline solution into the Syringe.

3. Turn the dial of the Irrigation counterclockwise. Then, loosen the dial up to the arrow-indicated position shown in the above picture.

9. Turn the dial of the Irrigation clockwise. Then, do the lifting with a low hydraulic pressure.

2. Connect the Silicon Tube with the Syringe. Then, push the saline solution out up to the end of the Silicon Tube. (About 3ml saline solution remain in the Syringe.)

4. Incorporate the Syringe prepared in the above 2 into the Irrigation. Then, turn the dial clockwise to fix the Syringe into the Irrigation securely.

6. Screw the Hydro Tip into the bed to fix it.

8. Attach the top of the Silicon Tube into the Hydro Tip.