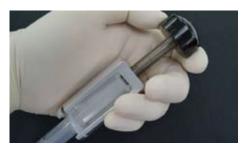

9. Turn the dial of the Irrigation clockwise. Then, do the lifting with a low hydraulic pressure.

2. Connect the Silicon Tube with the Syringe. Then, push the saline solution out up to the end of the Silicon Tube. (About 3ml saline solution remain in the Syringe.)

4. Incorporate the Syringe prepared in the above 2 into the Irrigation. Then, turn the dial clockwise to fix the Syringe into the Irrigation securely.

6. Screw the Hydro Tip into the bed to fix it.

8. Attach the top of the Silicon Tube into the Hydro Tip.