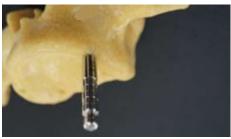

# Hydro Lift System

In a crestal sinus lift approach, it can safely lift maxillary sinus mucous membrane by the proven method of hydrostatic pressure.

The length of the threaded top part is 5mm. The root diameter of the screw is -0.5mm.