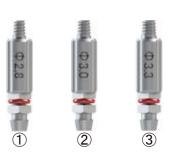

### Hydro Lift System

- 1 Hydro Tip 28
- 2 Hydro Tip 30
- 3 Hydro Tip 33

- 4 Hydro Tip 35
- ⑤ Hydro Tip 38
- 6 Hydro Tip 40

- 7 Adapter
- 8 HLS Silicon Tube
- 1 Irrigation