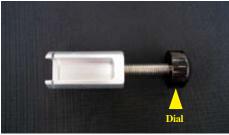

## Hydro Lift System Operating Procedures

1. Sucking the 5ml saline solution into the Syringe.

3. Turn the dial of the Irrigation counterclockwise. Then, loosen the dial up to the arrow-indicated position shown in the above picture.

4. Incorporate the Syringe prepared in the above 2 into the Irrigation. Then, turn the dial clockwise to fix the Syringe into the Irrigation securely.

6. Screw the Hydro Tip into the bed to fix it.

8. Attach the top of the Silicon Tube into the Hydro Tip.