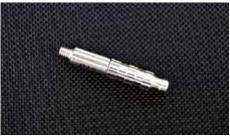

### Hydro Lift System

- 1 Hydro Tip 28
- 2 Hydro Tip 30
- 3 Hydro Tip 33

- 4 Hydro Tip 35
- ⑤ Hydro Tip 38
- 6 Hydro Tip 40

- 7 Adapter
- 8 HLS Silicon Tube
- 1 Irrigation

5. Connect the Adapter with the Hydro Tip. (Please select the Hydro Tip with the size of 0.5mm larger than the bed to be formed.

7. The picture shows the Adapter was removed and the Hydro Tip is being fixed.