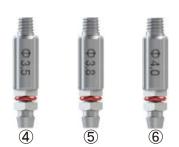

### Hydro Lift System

- 1 Hydro Tip 28
- 2 Hydro Tip 30
- 3 Hydro Tip 33

- 4 Hydro Tip 35
- ⑤ Hydro Tip 38
- 6 Hydro Tip 40

- 7 Adapter
- 8 HLS Silicon Tube
- 1 Irrigation