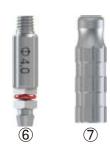

### Hydro Lift System

- 1 Hydro Tip 28
- 2 Hydro Tip 30
- 3 Hydro Tip 33

- 4 Hydro Tip 35
- ⑤ Hydro Tip 38
- 6 Hydro Tip 40

- 7 Adapter
- 8 HLS Silicon Tube
- 1 Irrigation

5. Connect the Adapter with the Hydro Tip. (Please select the Hydro Tip with the size of 0.5mm larger than the bed to be formed.

7. The picture shows the Adapter was removed and the Hydro Tip is being fixed.

4. Incorporate the Syringe prepared in the above 2 into the Irrigation. Then, turn the dial clockwise to fix the Syringe into the Irrigation securely.

6. Screw the Hydro Tip into the bed to fix it.

8. Attach the top of the Silicon Tube into the Hydro Tip.