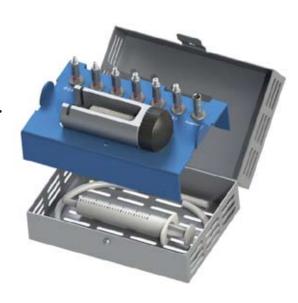

# Maxillary Sinus Mucous Membrane Hydraulic Elevation System

# Hydro Lift System

In a crestal sinus lift approach, it can safely lift maxillary sinus mucous membrane by the proven method of hydrostatic pressure.

The length of the threaded top part is 5mm. The root diameter of the screw is -0.5mm.

### Hydro Lift System

- 1 Hydro Tip 28
- 2 Hydro Tip 30
- 3 Hydro Tip 33

- 4 Hydro Tip 35
- ⑤ Hydro Tip 38
- 6 Hydro Tip 40

- 7 Adapter
- 8 HLS Silicon Tube
- 1 Irrigation