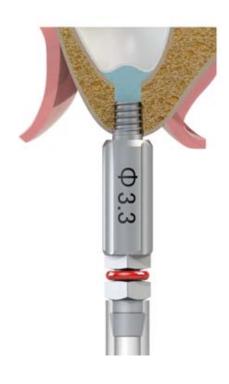

5. Connect the Adapter with the Hydro Tip. (Please select the Hydro Tip with the size of 0.5mm larger than the bed to be formed.

7. The picture shows the Adapter was removed and the Hydro Tip is being fixed.

4. Incorporate the Syringe prepared in the above 2 into the Irrigation. Then, turn the dial clockwise to fix the Syringe into the Irrigation securely.

6. Screw the Hydro Tip into the bed to fix it.

8. Attach the top of the Silicon Tube into the Hydro Tip.